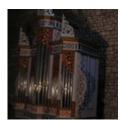

## General data:

Year of construction: 1996 number of manuals: 2 C-c''' manuals: system: mechanical stop action mechanism: mechanical Register: Principle-base: height: 407 cm width: 220 cm 140 cm depth:

## remarks:

Short octave based on Arp Schnittger's model.

The painting and action are from 2018. All leather and bow seals are from 2018.

Tin pipes from the Hermann Klein workshop in Woerth (Alsace).

Shelf pipes from Ott 1960.