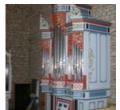

## General data:

Year of construction: 1996 number of manuals: 2 C-c''' manuals: system: mechanical stop action mechanism: mechanical Register: Principle-base: height: 407 cm width: 220 cm 140 cm depth:

## remarks:

Short octave based on Arp Schnittger's model.

The painting and action are from 2018. All leather and bow seals are from 2018.

Tin pipes from the Hermann Klein workshop in Woerth (Alsace).

Shelf pipes from Ott 1960.