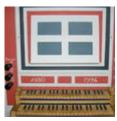

## disposition:

Manual I: Principal 8' Oktave 4' Quinte 2 2/3'

Manual II: Gedackt 8' Oktave 4' Oktave 2' Ouinte 1 1/3'

Regal 8'