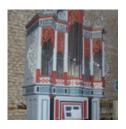

## General data:

Year of construction: 1996 number of manuals: 2 C-c''' manuals: system: mechanical stop action mechanism: mechanical Register: Principle-base: height: 407 cm width: 220 cm 140 cm depth:

## remarks:

Short octave based on Arp Schnittger's model.

The painting and action are from 2018. All leather and bow seals are from 2018.

Tin pipes from the Hermann Klein workshop in Woerth (Alsace).

Shelf pipes from Ott 1960.